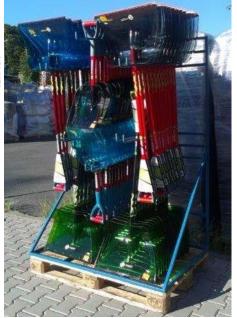

## Snow shovels mix on metal display

Effective presentation of any shovels

- Effective metal stand
- Shipped already assembled and filled with products (actually may decrease some logistics costs)
- Multi-use -> option for re-stocking
- Fits 1x on a pallet, not stackable
- On stock: only upon request!
- Configurations:
  - 4 hooks for large shovels
    - Each hook can accommodate 9x Armstrong 50 or 12x Shovel 41 or Shovel 50
  - 2 hooks for small shovels
    - Each hook can accommodate 12x any small or telescopic shovel
- Cost = extra 80 EUR (including assembly and labour)
- MOQ = 50pcs unless otherwise agreed