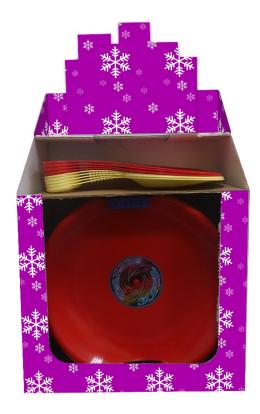

### Snow discs and Gliders POS

Combination of the best value items in handy display

- One way carton display
- Treated against wetness
- Just tear open to show products on the shopping floor or table
- Items:
  - Tornado snow disc = 15x
  - Bingo glider = 20x
- Cost = 7 EUR extra including print, labour, mixing assorted colors is included in the price
- Cost calculation:
  - 15x Ex Work price of Tornado+
  - + 20x Ex Work price of Bingo
  - + 7.00 EUR fix cost of POS
  - = cost of POS Ex Work