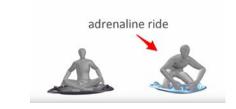

### Gizmo Riders 4-in-1

#### Back side

- One way carton display
- Open from 2 sides
- Treated against wetness
- Just tear open to show products on the shopping floor
- Fits 2x on a EUR pallet
- 66pcs in a truck (not stackable due to height)
- Items:
  - Stratos 4x
  - Firecom or Neon Grip 2x
  - Meteor 60 or Supernova 60 5x from each side front and back
- On stock: cca 500pcs
- Cost = 20 EUR extra including print, labour, fixtures
- Cost calculation:
  - The cost of items in Ex Work price
  - + 20.00 EUR fix cost of POS
  - = cost of POS Ex Work