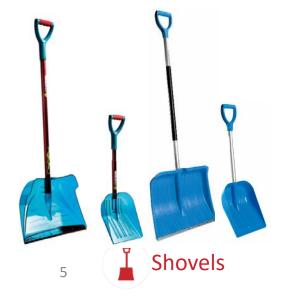

## Snow shovels mix on metal display

Effective presentation of any shovels

- Effective metal stand
- Shipped already assembled and filled with products (actually may decrease some logistics costs)
- Multi-use -> option for re-stocking
- Fits 1x on a pallet, not stackable
- On stock: only upon request!
- Configurations:
  - 4 hooks for large shovels
    - Each hook can accommodate 9x Armstrong 50 or 12x Shovel 41 or Shovel 50
  - 2 hooks for small shovels
    - Each hook can accommodate 12x any small or telescopic shovel
- Cost = extra 80 EUR (including assembly and labour)
- MOQ = 50pcs unless otherwise agreed