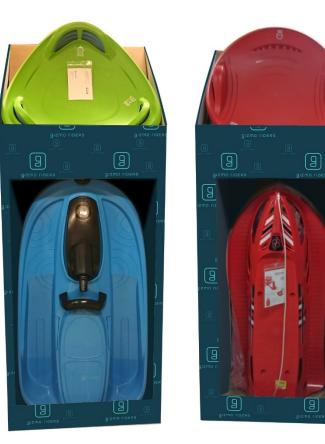

### Gizmo Riders 4-in-1

#### 4 items in 1 display

#### Front side

#### Back side

- One way carton display
- Open from 2 sides
- Treated against wetness
- Just tear open to show products on the shopping floor
- Fits 2x on a EUR pallet
- 66pcs in a truck (not stackable due to height)
- Items:
  - Stratos 4x
  - Firecom or Neon Grip 2x
  - Meteor 60 or Supernova 60 5x from each side front and back
- On stock: cca 500pcs
- Cost = 20 EUR extra including print, labour, fixtures
- Cost calculation:
  - The cost of items in Ex Work price
  - + 20.00 EUR fix cost of POS
  - = cost of POS Ex Work