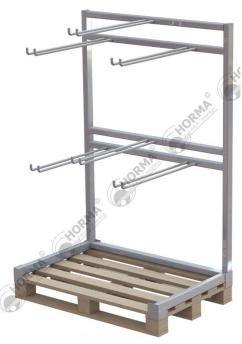

## Snow shovels mix on metal display

Effective presentation of any shovels

- Effective metal stand
- Shipped already assembled and filled with products (actually may decrease some logistics costs)
- Multi-use -> option for re-stocking
- Fits 1x on a pallet, not stackable
- On stock: only upon request!
- Configurations:
  - 4 hooks for large shovels
    - Each hook can accommodate 9x Armstrong 50 or 12x Shovel 41 or Shovel 50
  - 2 hooks for small shovels
    - Each hook can accommodate 12x any small or telescopic shovel
- Cost = extra 80 EUR (including assembly and labour)
- MOQ = 50pcs unless otherwise agreed