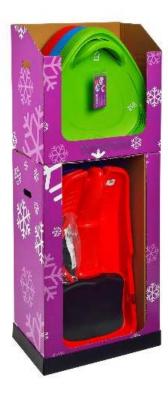

# Superjet and Meteor in ¼ Display (60x40cm)

Best-selling mid-size sledge and innovative snow disc

Arrived packed

Open on shop

- One way carton display
- Treated against wetness
- Just tear open to show products on the shopping floor
- Fits 4x on a EUR pallet (not stackable due to height)
- Items:
  - Superjet or Turbojet = 5x
  - Meteor 60 or Supernova 60 = 15x
- On stock: cca 500pcs
- Cost = 12 EUR extra including print, labour, fixtures
- Cost calculation:
  - 5x Ex Work price of Superjet +
  - + 15x Ex Work price of Meteor 60
  - + 12.00 EUR fix cost of POS
  - = cost of POS Ex Work